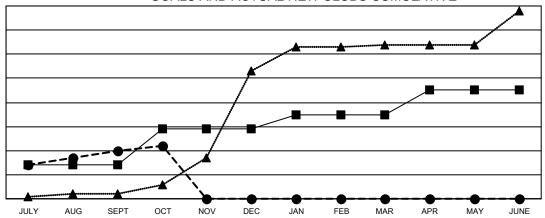

## GAT MONTHLY MEMBERSHIP PROGRESS REPORT

Multiple District 305

Results as of: 10/31/2021 LOCATION: PAKISTAN

| Clubs                      |               |           |               |  |  |  |  |  |  |
|----------------------------|---------------|-----------|---------------|--|--|--|--|--|--|
| RESULTS FOR 2021-2022      |               |           |               |  |  |  |  |  |  |
| QUARTER                    | NEW CLUB GOAL | NEW CLUBS | DROPPED CLUBS |  |  |  |  |  |  |
| JULY/AUG/SEPT              | 14<br>15      | 20<br>2   | 10            |  |  |  |  |  |  |
| OCT/NOV/DEC<br>JAN/FEB/MAR | 6             | 0         | 0             |  |  |  |  |  |  |
| APR/MAY/JUNE               | 10            | 0         | 0             |  |  |  |  |  |  |

## GOALS AND ACTUAL NEW CLUBS CUMULATIVE

- CURRENT YEAR GOALS FOR NEW CLUBS

- ■ - CURRENT YEAR ACTUAL NEW CLUBS

- ▲ - LAST YEAR ACTUAL NEW CLUBS