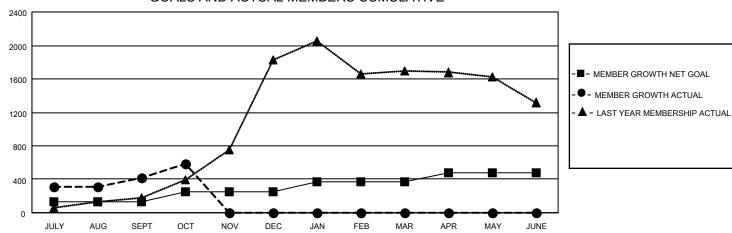

|                       | Members                    |      |               |               |                       |  |  |  |  |  |
|-----------------------|----------------------------|------|---------------|---------------|-----------------------|--|--|--|--|--|
| RESULTS FOR 2021-2022 |                            |      |               |               |                       |  |  |  |  |  |
| ١                     | QUARTER                    | МЕМВ | ER GROWTH NET | MEMBER GROWTH | DROPPED               |  |  |  |  |  |
| ١                     |                            | J    | GOAL          | ACTUAL        | MEMBERS ACTUAL        |  |  |  |  |  |
| ١                     |                            |      |               |               | (including transfers) |  |  |  |  |  |
| ١                     | JULY/AUG/SE                | EPT  | 135           | 627           | 183                   |  |  |  |  |  |
| ı                     | OCT/NOV/DEC<br>JAN/FEB/MAR |      | 120           | 192           | 19                    |  |  |  |  |  |
| ı                     |                            |      | 110           | 0             | 0                     |  |  |  |  |  |
|                       | APR/MAY/JUI                | NE   | 115           | 0             | 0                     |  |  |  |  |  |
| - 1                   | I                          |      |               |               |                       |  |  |  |  |  |

## GOALS AND ACTUAL MEMBERS CUMULATIVE

| DROPPED CLUBS: 10 |     | 101 CLUBS OF 368 ADDED 1 OR<br>MORE NEW MEMBERS | GENDER DISTRIBUTION               |                |
|-------------------|-----|-------------------------------------------------|-----------------------------------|----------------|
|                   |     |                                                 | MALE                              | 6,418 (76.51%) |
|                   |     |                                                 | FEMALE                            | 1,970 (23.49%) |
| DROPPED MEMBERS   |     |                                                 | NON BINARY                        | 0 (0.00%)      |
| DECEASED          | 5   |                                                 | PREFER NOT TO ANSWER              | 0 (0.00%)      |
| CLUB CANCELLED    | 75  |                                                 | TOTAL FAMILY LIMIT MEMBERS        | 7.021          |
| OTHER             | 122 | CLICK HERE FOR CUMULATIVE                       | TOTAL FAMILY UNIT MEMBERS         | 7,021          |
| TOTAL             | 202 | MEMBERSHIP DATA                                 | FAMILY MEMBERS PAYING HAL<br>DUES | F 5,349        |